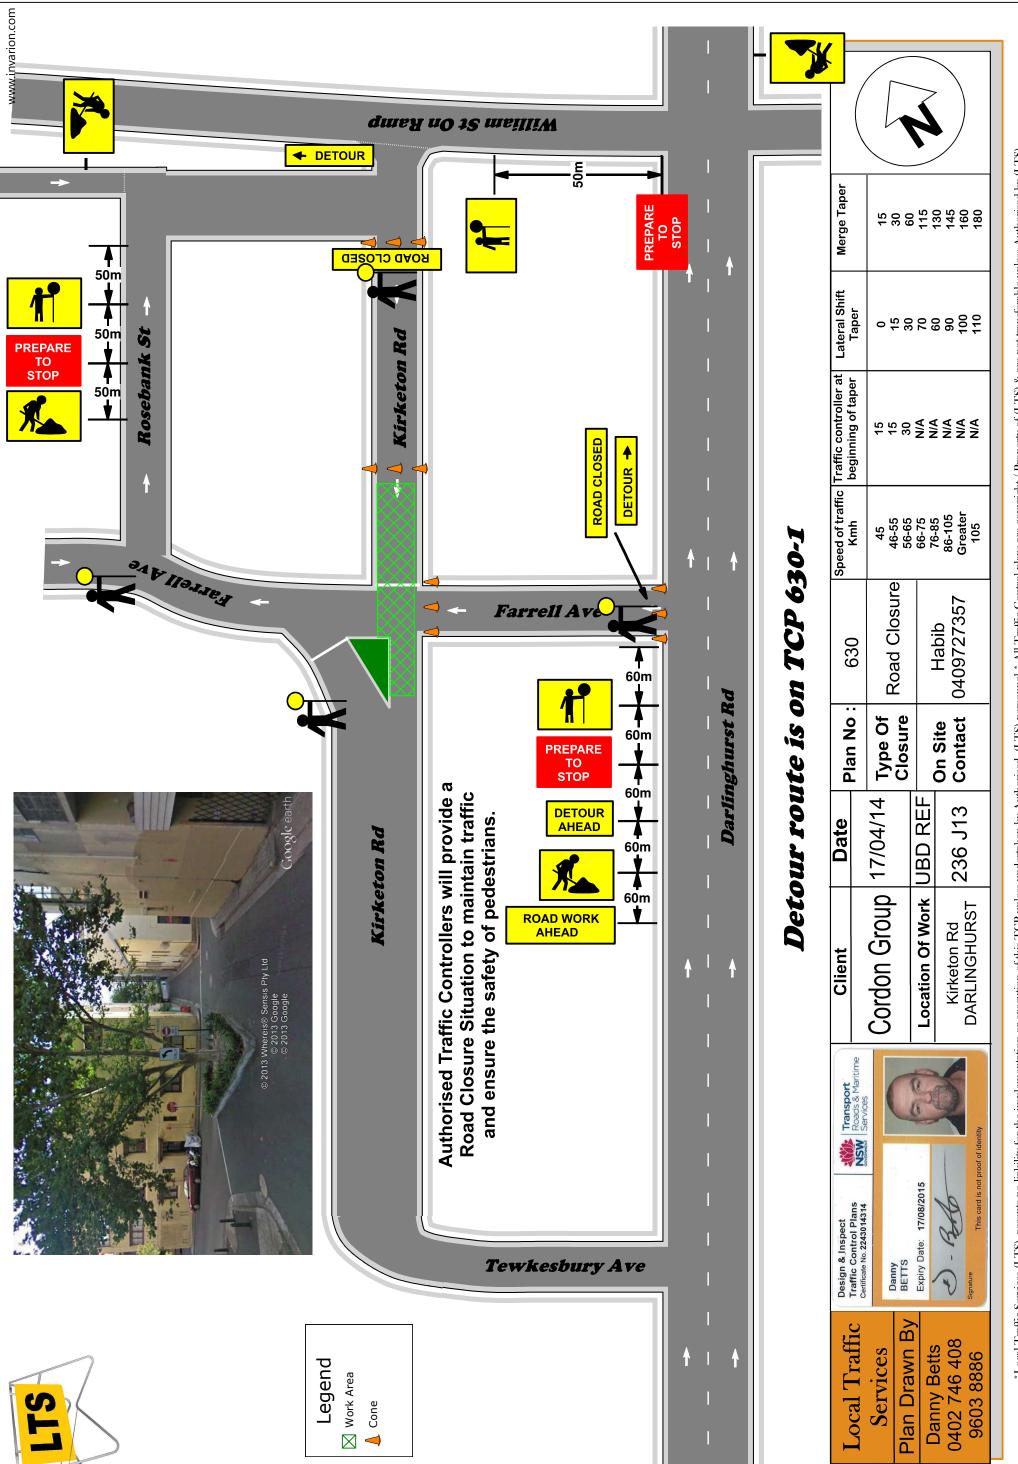

ITEM 16. ROAD WORKS - TEMPORARY ROAD CLOSURES - FARRELL AVENUE AND KIRKETON ROAD DARLINGHURST

TRIM RECORD NO: 2014/357022

# **BACKGROUND**

Woodgate Constructions Pty Ltd has applied for the temporary road closures of Farrell Avenue, between Darlinghurst and Kirketon Roads on Thursday 25 September 2014 from 7am to 5.30pm; and Kirketon Road, between Premier Lane and just south of Farrell Avenue intersection, Darlinghurst, on Friday 26 September 2014 from 7am to 5.30pm.

## **COMMENTS**

The proposed temporary road closures are required to enable road works for grounding of overhead electricity cables associated with the development of 207-211 Darlinghurst Road.

The Applicant has provided a site-specific Traffic Control Plan that includes details of barricades, signs, flagmen and other traffic devices to implement the proposed road closures.

There are currently no other approved temporary road closures proposed to take place on the same day in close proximity of this closure.

The temporary road closures will not affect any other properties, as local access will be provided at all times and alternative access routes are available nearby.