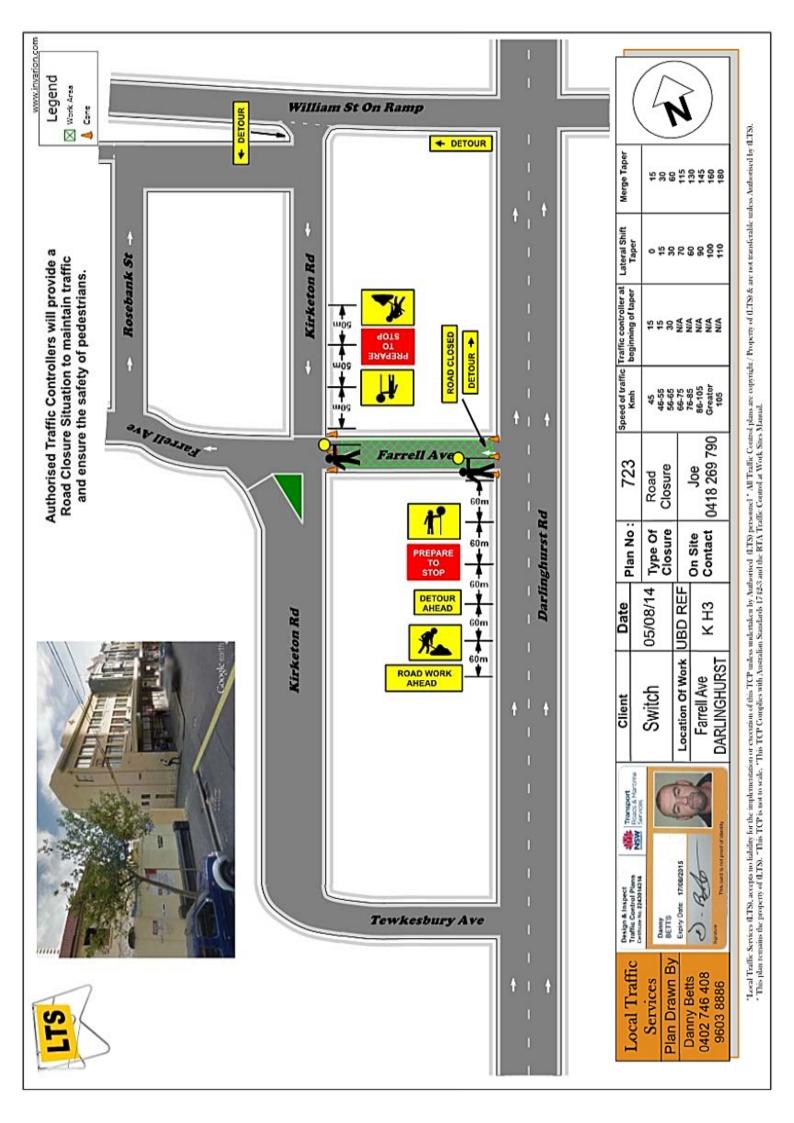

ITEM 16. ROAD WORKS - TEMPORARY ROAD CLOSURES - FARRELL AVENUE AND KIRKETON ROAD DARLINGHURST

TRIM RECORD NO: 2014/357022

# **BACKGROUND**

Woodgate Constructions Pty Ltd has applied for the temporary road closures of Farrell Avenue, between Darlinghurst and Kirketon Roads on Thursday 25 September 2014 from 7am to 5.30pm; and Kirketon Road, between Premier Lane and just south of Farrell Avenue intersection, Darlinghurst, on Friday 26 September 2014 from 7am to 5.30pm.

## **COMMENTS**

The proposed temporary road closures are required to enable road works for grounding of overhead electricity cables associated with the development of 207-211 Darlinghurst Road.

The Applicant has provided a site-specific Traffic Control Plan that includes details of barricades, signs, flagmen and other traffic devices to implement the proposed road closures.

There are currently no other approved temporary road closures proposed to take place on the same day in close proximity of this closure.

The temporary road closures will not affect any other properties, as local access will be provided at all times and alternative access routes are available nearby.