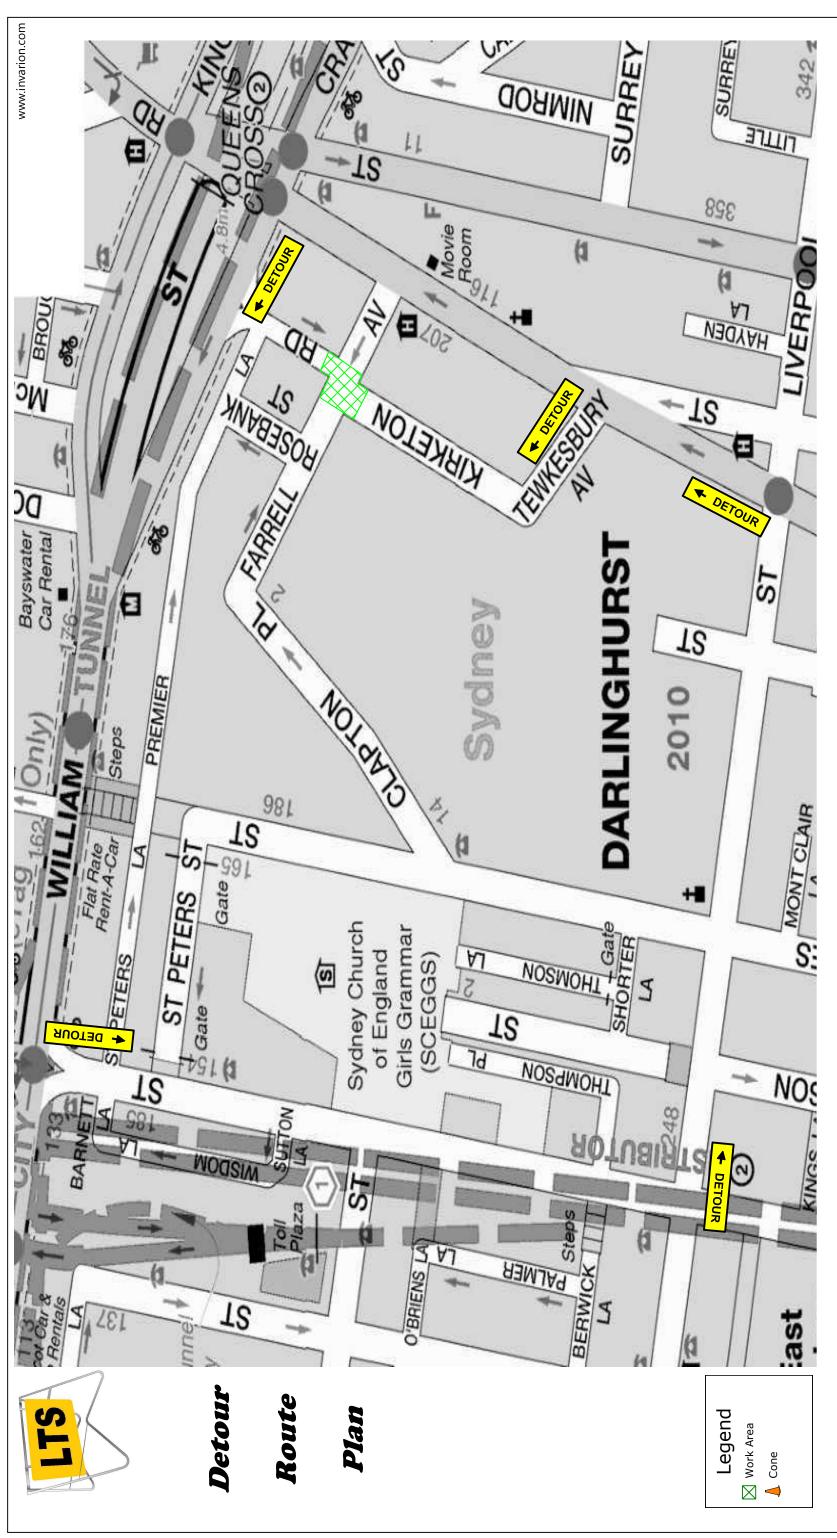

ITEM 16. ROAD WORKS - TEMPORARY ROAD CLOSURES - FARRELL AVENUE AND KIRKETON ROAD DARLINGHURST

TRIM RECORD NO: 2014/357022

# **BACKGROUND**

Woodgate Constructions Pty Ltd has applied for the temporary road closures of Farrell Avenue, between Darlinghurst and Kirketon Roads on Thursday 25 September 2014 from 7am to 5.30pm; and Kirketon Road, between Premier Lane and just south of Farrell Avenue intersection, Darlinghurst, on Friday 26 September 2014 from 7am to 5.30pm.

## **COMMENTS**

The proposed temporary road closures are required to enable road works for grounding of overhead electricity cables associated with the development of 207-211 Darlinghurst Road.

The Applicant has provided a site-specific Traffic Control Plan that includes details of barricades, signs, flagmen and other traffic devices to implement the proposed road closures.

There are currently no other approved temporary road closures proposed to take place on the same day in close proximity of this closure.

The temporary road closures will not affect any other properties, as local access will be provided at all times and alternative access routes are available nearby.